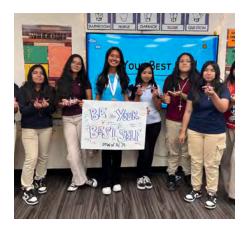

#### National Be Your Best Self Week

The 2025 National BYBS Week will take place April 21-25. Distinguished Young Women participants across the country will give presentations to groups of boys and girls in their communities, sharing the BYBS program in fun and creative ways on any or all of the days during the week.

#### Impact of National Be Your Best Self Week

In 2024, Distinguished Young Women celebrated the 15th annual National Be Your Best Self Week, a nationwide event that took place April 22-26. During the week, Distinguished Young Women participants across the country visited groups and organizations within their communities to share the Be Your Best Self message. As a result, thousands of young people were reached and learned what it means to be their best self and how they can work toward a bright and productive future.