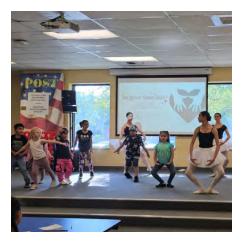

#### National Be Your Best Self Week

The 2025 National BYBS Week will take place April 21-25. Distinguished Young Women participants across the country will give presentations to groups of boys and girls in their communities, sharing the BYBS program in fun and creative ways on any or all of the days during the week.

#### Impact of National Be Your Best Self Week

In 2024, Distinguished Young Women celebrated the 15th annual National Be Your Best Self Week, a nationwide event that took place April 22-26. During the week, Distinguished Young Women participants across the country visited groups and organizations within their communities to share the Be Your Best Self message. As a result, thousands of young people were reached and learned what it means to be their best self and how they can work toward a bright and productive future.