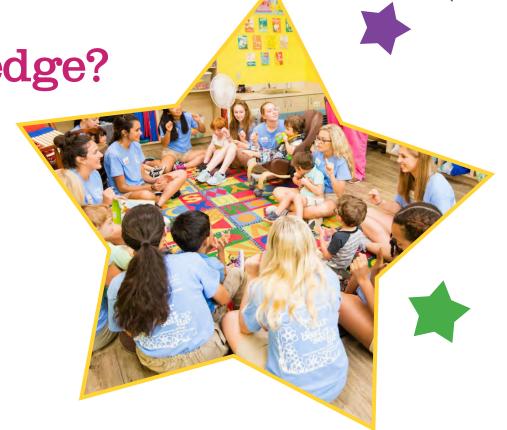

#### National Be Your Best Self Week

The 2025 National BYBS Week will take place April 21-25. Distinguished Young Women participants across the country will give presentations to groups of boys and girls in their communities, sharing the BYBS program in fun and creative ways on any or all of the days during the week.

#### Impact of National Be Your Best Self Week

In 2024, Distinguished Young Women celebrated the 15th annual National Be Your Best Self Week, a nationwide event that took place April 22-26. During the week, Distinguished Young Women participants across the country visited groups and organizations within their communities to share the Be Your Best Self message. As a result, thousands of young people were reached and learned what it means to be their best self and how they can work toward a bright and productive future.