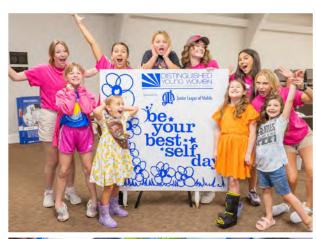

#### National Be Your Best Self Week

The 2025 National BYBS Week will take place April 21-25. Distinguished Young Women participants across the country will give presentations to groups of boys and girls in their communities, sharing the BYBS program in fun and creative ways on any or all of the days during the week.

#### Impact of National Be Your Best Self Week

In 2024, Distinguished Young Women celebrated the 15th annual National Be Your Best Self Week, a nationwide event that took place April 22-26. During the week, Distinguished Young Women participants across the country visited groups and organizations within their communities to share the Be Your Best Self message. As a result, thousands of young people were reached and learned what it means to be their best self and how they can work toward a bright and productive future.