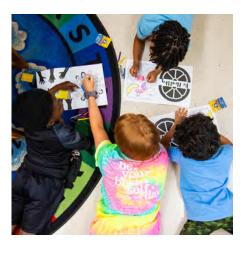

#### National Be Your Best Self Week

The 2025 National BYBS Week will take place April 21-25. Distinguished Young Women participants across the country will give presentations to groups of boys and girls in their communities, sharing the BYBS program in fun and creative ways on any or all of the days during the week.

#### Impact of National Be Your Best Self Week

In 2024, Distinguished Young Women celebrated the 15th annual National Be Your Best Self Week, a nationwide event that took place April 22-26. During the week, Distinguished Young Women participants across the country visited groups and organizations within their communities to share the Be Your Best Self message. As a result, thousands of young people were reached and learned what it means to be their best self and how they can work toward a bright and productive future.